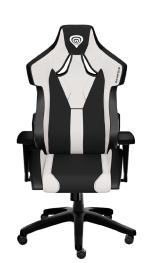

## **PRODUCT FEATURES:**

- Gaming chair with ergonomically shaped lumbar and head support
- Made of abrasion resistant textile and high-quality artificial leather
- Strong construction covered with molded foam
- Advanced tilt mechanism with rocking function
- Height adjustment to fit every user
- Backrest adjustment
- Up and down adjustable armrests
- Large durable casters covered with PU to prevent any harm to floor
- Gas lift of the highest class with durability up to 150kg

## **PRODUCT SPECIFICATION:**

| Material            | Textile /Artificial leather |
|---------------------|-----------------------------|
| Gas lift            | Class 4                     |
| Max load            | 150 kg                      |
| Armrests            | 1D                          |
| Tilt mechanism      | "Butterfly"                 |
| Backrest adjustment | yes                         |
| Rocking function    | yes                         |
| Caster size         | 60 mm                       |
| Color               | White / Black               |
| Net weight          | 20 kg                       |