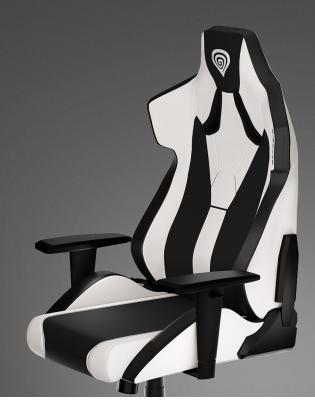

## **PRODUCT FEATURES:**

- Gaming chair with ergonomically shaped lumbar and head support
- Made of abrasion resistant textile and high-quality artificial leather
- Strong construction covered with molded foam
- Advanced tilt mechanism with rocking function
- Height adjustment to fit every user
- Backrest adjustment
- Up and down adjustable armrests
- Large durable casters covered with PU to prevent any harm to floor
- Gas lift of the highest class with durability up to 150kg

## **PRODUCT SPECIFICATION:**

| Material            | Textile /Artificial leather |
|---------------------|-----------------------------|
| Gas lift            | Class 4                     |
| Max load            | 150 kg                      |
| Armrests            | 1D                          |
| Tilt mechanism      | "Butterfly"                 |
| Backrest adjustment | yes                         |
| Rocking function    | yes                         |
| Caster size         | 60 mm                       |
| Color               | White / Black               |
| Net weight          | 20 kg                       |