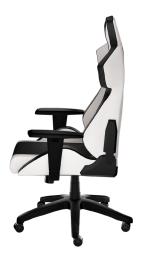

## **PRODUCT FEATURES:**

- Gaming chair with ergonomically shaped lumbar and head support
- Made of abrasion resistant textile and high-quality artificial leather
- Strong construction covered with molded foam
- Advanced tilt mechanism with rocking function
- Height adjustment to fit every user
- Backrest adjustment
- Up and down adjustable armrests
- Large durable casters covered with PU to prevent any harm to floor
- Gas lift of the highest class with durability up to 150kg

## **PRODUCT SPECIFICATION:**

| Material            | Textile /Artificial leather |
|---------------------|-----------------------------|
| Gas lift            | Class 4                     |
| Max load            | 150 kg                      |
| Armrests            | 1D                          |
| Tilt mechanism      | "Butterfly"                 |
| Backrest adjustment | yes                         |
| Rocking function    | yes                         |
| Caster size         | 60 mm                       |
| Color               | White / Black               |
| Net weight          | 20 kg                       |